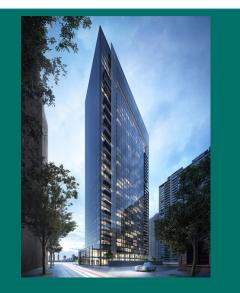

## 685 1st Avenue, New York, NY 10016

**REINFORCED CONCRETE** 

SUPERSTRUCTURE

The 42 Floor -459-foot-tall tower contains 556 residential units and measures a whopping 828,000 square feet in its entirety. Two-thirds of the units will be rental apartments while the remaining one-third will be condominiums. Amenities include an underground 110-car garage, storage for 282 bikes, laundry facilities, a pool, a fitness center, a library, and recreational and assembly rooms. There will also be 10,088 square feet of ground-floor retail.